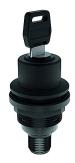

## Key-operated switch, maintained, with 4-pole M12 connector SSWSSA14OI\_C008

Description:

Category: Series: Panel cut-out: Mounting depth: Protection class: Degree of protection:

Switching function: Travel: Illumination: With labelling option: Contact equipment: Connection type: Front bezel Mechanical life: Electrical life: Storage temperature: Positive opening: Operating temperature: Shape: Contact material: with integrated 4-pole M12 connector, A coded including two keys other lock types on request

Key switches (momentary/maintained) SHORTRON® connect Ø 22.3 mm 33.7 mm II (protective insulation) IP65 (in the front); IP65 / IP67 (on the rear with plugged-in M12 connector) maintained action 2.3 mm (pushbutton) no no 1 NC + 1 NO 4-pole M12 connector (integrated), A coded black 30,000 switching cycles 30,000 switching cycles at rated load -40°C ... 80°C acc. to EN60947-5-1, appendix K -25°C ... 70°C round AgNi