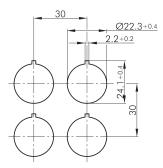

## Key-operated switch, maintained, with 4-pole M12 connector SSWSSA14OI\_C008

Description:

Category: Series: Panel cut-out: Mounting depth: Protection class: Degree of protection:

Switching function: Travel: Illumination: With labelling option: Contact equipment: Connection type: Front bezel Mechanical life: Electrical life: Storage temperature: Positive opening: Operating temperature: Shape: Contact material: with integrated 4-pole M12 connector, A coded including two keys other lock types on request

Key switches (momentary/maintained) SHORTRON® connect Ø 22.3 mm 33.7 mm II (protective insulation) IP65 (in the front); IP65 / IP67 (on the rear with plugged-in M12 connector) maintained action 2.3 mm (pushbutton) no no 1 NC + 1 NO 4-pole M12 connector (integrated), A coded black 30,000 switching cycles 30,000 switching cycles at rated load -40°C ... 80°C acc. to EN60947-5-1, appendix K -25°C ... 70°C round AgNi