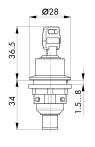

Key switches (momentary/maintained) SHORTRON® connect Ø 22.3 mm 33.7 mm II (protective insulation) IP65 (in the front); IP65 / IP67 (on the rear with plugged-in M12 connector) maintained action 2.3 mm (pushbutton) no no 1 NC + 1 NO 4-pole M12 connector (integrated), A coded black 30,000 switching cycles 30,000 switching cycles at rated load -40°C ... 80°C acc. to EN60947-5-1, appendix K -25°C ... 70°C round AgNi