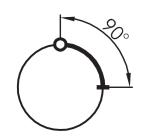

Key switches (momentary/maintained) SHORTRON® connect Ø 22.3 mm 33.7 mm II (protective insulation) IP65 (in the front); IP65 / IP67 (on the rear with plugged-in M12 connector) maintained action 2.3 mm (pushbutton) no no 1 NC + 1 NO 4-pole M12 connector (integrated), A coded black 30,000 switching cycles 30,000 switching cycles at rated load -40°C ... 80°C acc. to EN60947-5-1, appendix K -25°C ... 70°C round AgNi