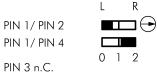

Key switches (momentary/maintained) SHORTRON® connect Ø 22.3 mm 33.7 mm II (protective insulation) IP65 (in the front); IP65 / IP67 (on the rear with plugged-in M12 connector) maintained action 2.3 mm (pushbutton) no no 1 NC + 1 NO 4-pole M12 connector (integrated), A coded black 30,000 switching cycles 30,000 switching cycles at rated load -40°C ... 80°C acc. to EN60947-5-1, appendix K -25°C ... 70°C round AgNi