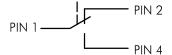

Key switches (momentary/maintained) SHORTRON® connect Ø 22.3 mm 33.7 mm II (protective insulation) IP65 (in the front); IP65 / IP67 (on the rear with plugged-in M12 connector) maintained action 2.3 mm (pushbutton) no no 1 NC + 1 NO 4-pole M12 connector (integrated), A coded black 30,000 switching cycles 30,000 switching cycles at rated load -40°C ... 80°C acc. to EN60947-5-1, appendix K -25°C ... 70°C round AgNi